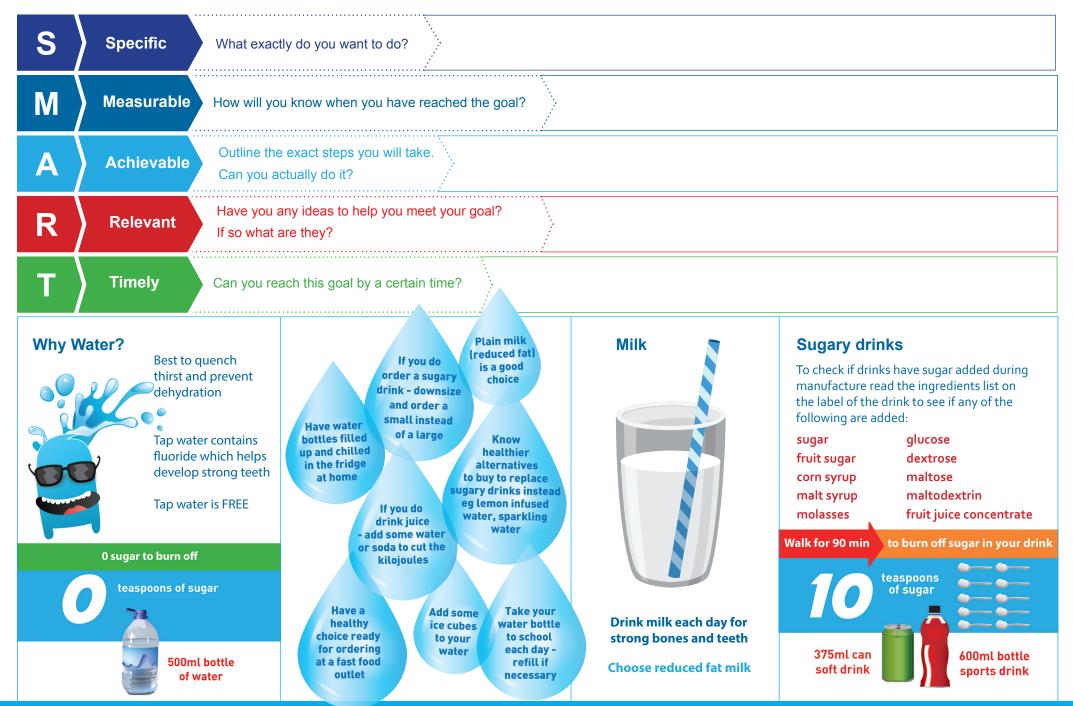

## Goal setting – complete the following Check that your goals are SMART:

See www.healthpromotion.com.au for alternatives to sugary drinks